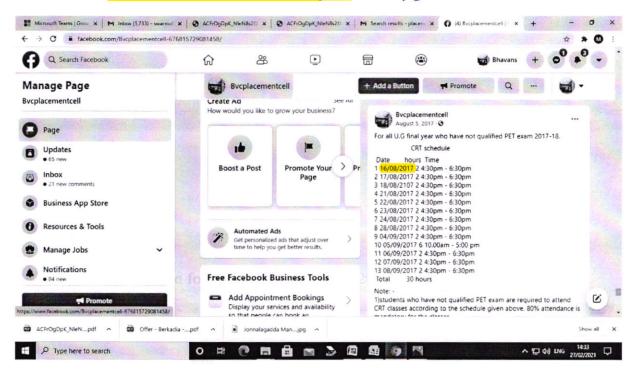

ty, Head Department of Management studies oriented the students about the department followed by the introduction of the faculty.

Dr.MVS. Mahendra, Associate Professor, Department of Management Studies gave a clear picture about subjects and examination pattern.

Dr. S. Lalitha, Associate Professor, Department of Management Studies gave brief insights to the students on Rules and Regulations of Department.

Mrs. K. Suvarchala Rani, Assistant Professor, Department of Management Studies, oriented the students about CGPC and Abhyas Club. Alumni students Anila and Shivaji Ganesh interacted with the students.

The Abhyas Club organized Ice breaking games and activities to the students.

Dr. N.S Chakravarty Head of the Department









### CRT Classes Schedule for the academic year 2017-18



2/27/2021

#### (78,114 unread) - allarimahi@yahoo.co.in - Yahoo Mail

|