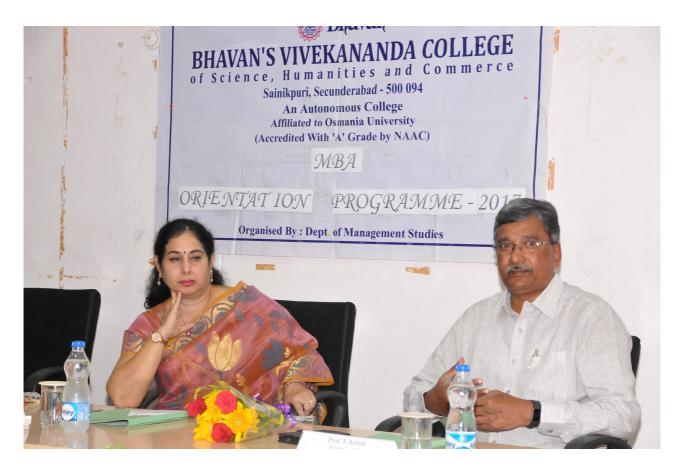

Prof. Y. Ashok, Principal, BVC enlightened the students about the college and focused on Optimum utilization of the resources available in the college.

The Chief Guest of the Day, Dr. Nandita Das, very humorously presented a very thought provoking message to the students that failures are not the end of success it is just we have to find out success in a different way. Her words were a very true inspiration for the students.

Dr.V.Venu Madhav Associate Professor, Department of Management Studies proposed Vote of Thanks.

The session resumed after a short break of 15mins where in hospitality was provided for the students and dignitaries.