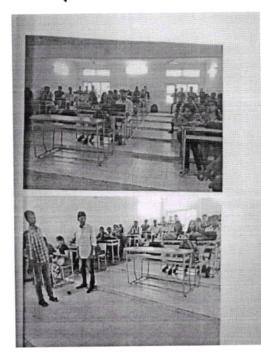

Mrs.K.Suvarchala Rani oriented the students about the Abhyas Club.

Alumni student Nidhi interacted with the students.

The Abhyas Club organized Ice breaking games and activities to the students.

Chalinary

Dr. N.S Chakravarty Head of the Department

Students participating in the activities organized by the Abhyas Club