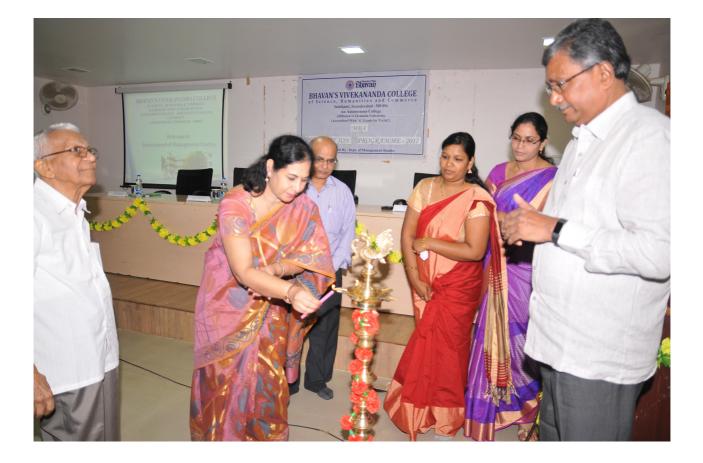

#### MBA Departmental Orientation Programme Report (2017-18)

Departmental orientation programme was organized for the 16<sup>th</sup> batch of MBA students on 30-08-2017. All students were warmly welcomed by the Faculty of Department of Management Studies.

The orientation programme started with lightning of lamp followed by Bhavan's Prayer.

The session started with the addressing of Dr.N.S.Chakravarty, Head Department of Management studies welcomed the students and wished them all the best for their 2 years stay in the college.