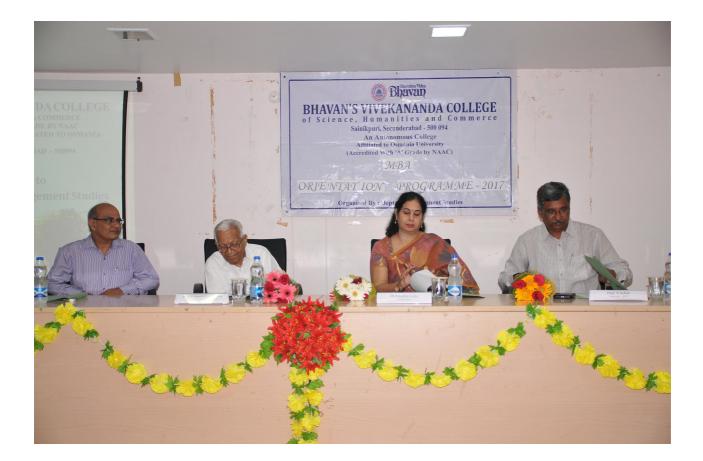

#### MBA Departmental Orientation Programme Report (2017-18)

Departmental orientation programme was organized for the 16<sup>th</sup> batch of MBA students on 30-08-2017. All students were warmly welcomed by the Faculty of Department of Management Studies.

The orientation programme started with lightning of lamp followed by Bhavan's Prayer.

The session started with the addressing of Dr.N.S.Chakravarty, Head Department of Management studies welcomed the students and wished them all the best for their 2 years stay in the college.

Prof. Y. Ashok, Principal, BVC enlightened the students about the college and focused on Optimum utilization of the resources available in the college.

The Chief Guest of the Day, Dr. Nandita Das, very humorously presented a very thought provoking message to the students that failures are not the end of success it is just we have to find out success in a different way. Her words were a very true inspiration for the students.