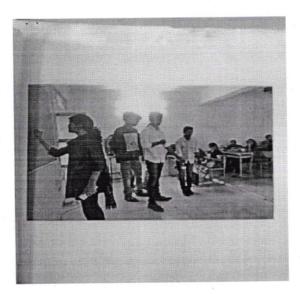

Mrs.K.Suvarchala Rani oriented the students about the Abhyas Club.

Alumni student Nidhi interacted with the students.

The Abhyas Club organized Ice breaking games and activities to the students.

Chalinary

Dr. N.S Chakravarty Head of the Department

Students participating in the activities organized by the Abhyas Club